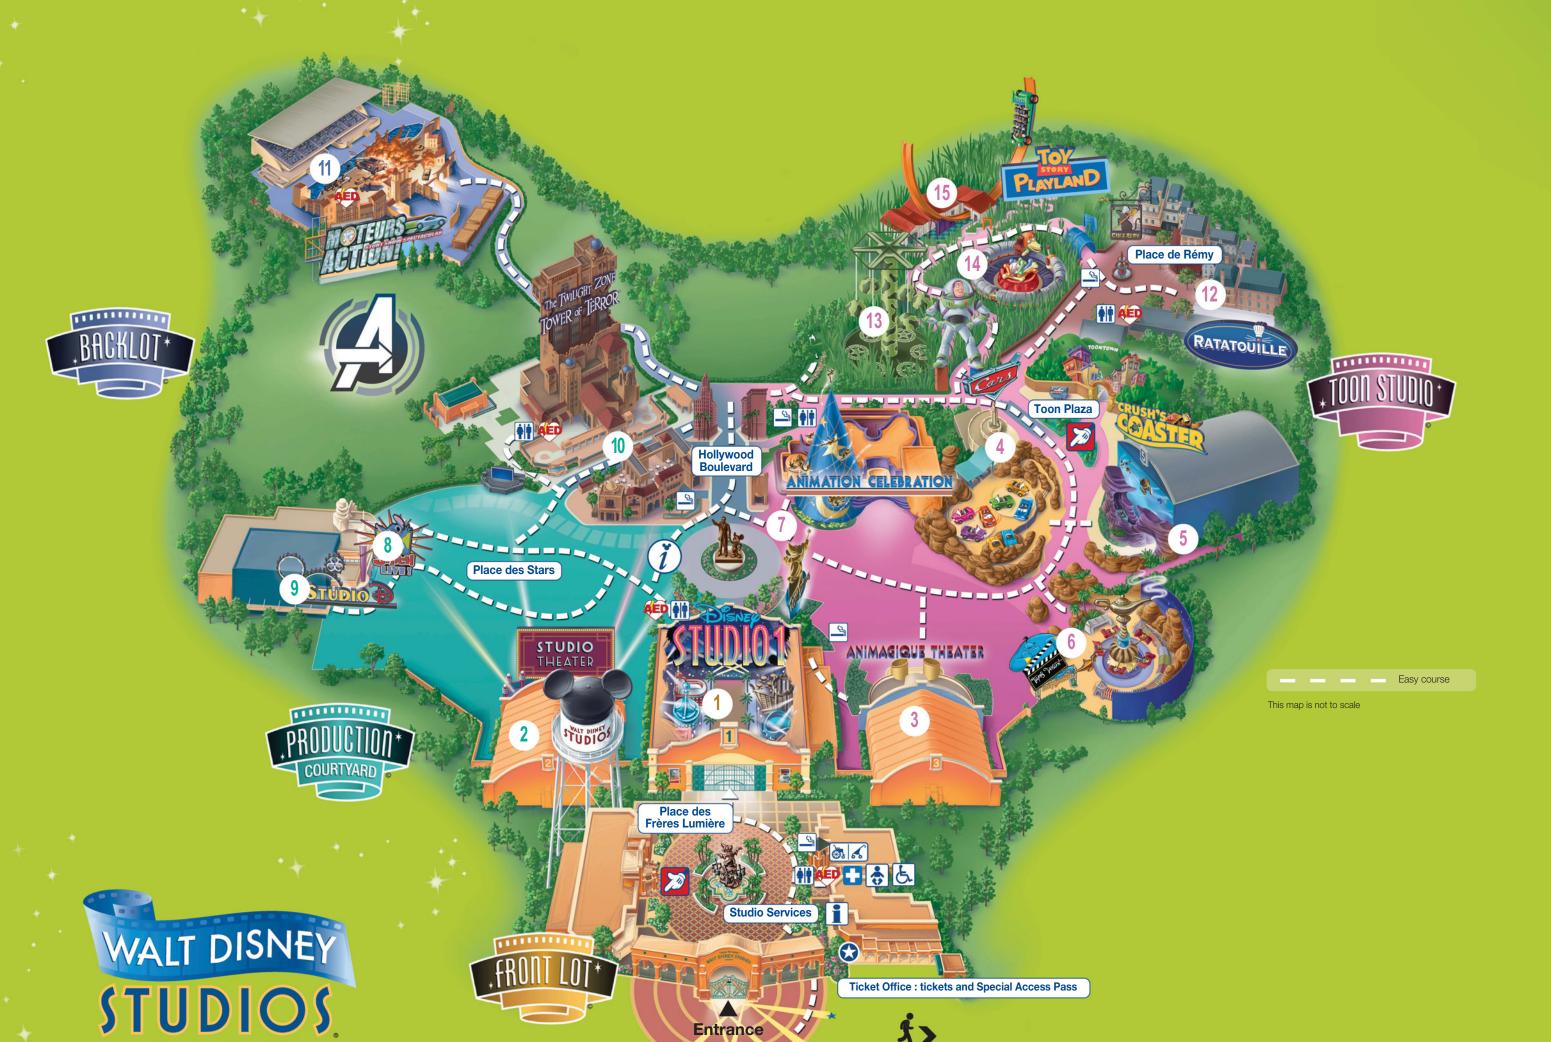

Towards Disneyland® Park

| FRONT LOT  | ATTRACTIONS                                                                                                                                                                                                                                                                                                                                                                                                                                                                                                                                          | Ł  | હ્યું    | 3          | • |
|------------|------------------------------------------------------------------------------------------------------------------------------------------------------------------------------------------------------------------------------------------------------------------------------------------------------------------------------------------------------------------------------------------------------------------------------------------------------------------------------------------------------------------------------------------------------|----|----------|------------|---|
|            | 1. Disney Studio 1 <sup>(2)</sup>                                                                                                                                                                                                                                                                                                                                                                                                                                                                                                                    | 1  | 1        | 1          | 1 |
| PRODUCTION | ATTRACTIONS                                                                                                                                                                                                                                                                                                                                                                                                                                                                                                                                          | Ł. | <b>ં</b> | . 9        | 4 |
|            | Studio Theater <sup>(2)</sup>   Duration: About 30 minutes.     Check the Programme or the mobile app.     Attention: Limited height at the entrance of the theatre of 2m07. You can request special access by speaking with a Cast Member.                                                                                                                                                                                                                                                                                                          | 1  | 1        | /          | 1 |
|            | 8. Stitch Live! <sup>(2)</sup>   Duration: About 15 minutes. Performances every 15 minutes. Timetables can be viewed on site or on the mobile app. Visual and musical attraction.  Note: In the first phase of the show, all people are gathered in one place with a high degree of crowding. Timetables and languages can be consulted on site.                                                                                                                                                                                                     | 1  | 1        | 1          | 1 |
|            | 9. Studio D  New show - Join Mickey, Minnie and their special friends, in the Disney Junior Dream Factory as they use their imagination and courage to dream!  Opening planned for Spring 2020.                                                                                                                                                                                                                                                                                                                                                      | 1  | 1        | /          | 1 |
|            | 10. The Twilight Zone Tower of Terror <sup>TM(2)</sup>   Duration: About 5 minutes.  Attraction subject to physical restrictions.  Drop in if you dare take a trip to the 4th dimension aboard an elevator that travels faster than the speed of gravity!  Inspired by The Twilight Zone®, a registered trademark of CBS Inc. All rights reserved.  Access: Signal your presence to a Cast Member at the entrance to the attraction.  Note: Feeling of confinement and crowding.  Attraction strongly discouraged for people sensitive to dizziness. | X  | 1        | <b>√</b> 3 | X |
| BACKLOT    | ATTRACTIONS                                                                                                                                                                                                                                                                                                                                                                                                                                                                                                                                          | Ġ. | É        | .9         | • |
|            | 11. Moteurs Action! Stunt Show Spectacular®   Duration: About 35 minutes. Performance stage. Consult the Programme. Stunt shows.  Attention: High noise level.                                                                                                                                                                                                                                                                                                                                                                                       | 1  | <b>√</b> | /          | / |

The Twilight Zone Tower of Terror is inspired by The Twilight Zone», registered trademark of CBS, Inc. All rights reserved. Cars Quatre Roues Rallye is inspired by the Disney•Pixar film Cars
• Crush's Coaster® is inspired by the Disney•Pixar film Finding Nemo • Ratatouille: I'Aventure Totalement Toquée de Rémy is inspired by the Disney•Pixar film Ratatouille. Presented by Crédit Mutuel • Toy Story Playland is inspired by the Disney•Pixar film Toy Story • Hot Wheels® is a registered trademark of Mattel, Inc. Use of the Hot Wheels® brand and Track authorised ©2009 Mattel, Inc. All rights reserved. • Slinky® Zig Zag is a registered trademark of Poof-Slinky, Inc.

Risky and jaw-dropping tricks, car and motorcycle stunts made for an action film right before your eyes. Audience