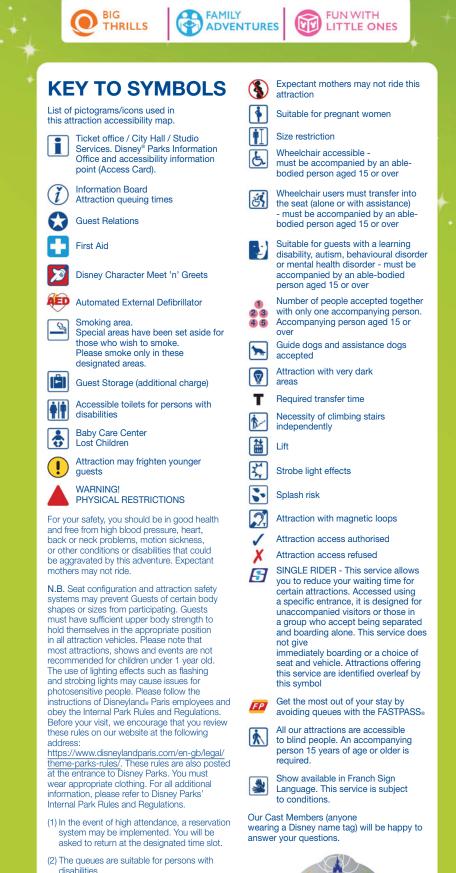

Towards Disneyland® Park

| FRONT LOT  | ATTRACTIONS                                                                                                                                                                                                                                                                                                                                                                                                                                                                                                                                          | Ł  | હ્યું    | 3          | • |
|------------|------------------------------------------------------------------------------------------------------------------------------------------------------------------------------------------------------------------------------------------------------------------------------------------------------------------------------------------------------------------------------------------------------------------------------------------------------------------------------------------------------------------------------------------------------|----|----------|------------|---|
|            | 1. Disney Studio 1 <sup>(2)</sup>                                                                                                                                                                                                                                                                                                                                                                                                                                                                                                                    | 1  | 1        | 1          | 1 |
| PRODUCTION | ATTRACTIONS                                                                                                                                                                                                                                                                                                                                                                                                                                                                                                                                          | Ł. | <b>ં</b> | . 9        | 4 |
|            | Studio Theater <sup>(2)</sup>   Duration: About 30 minutes.     Check the Programme or the mobile app.     Attention: Limited height at the entrance of the theatre of 2m07. You can request special access by speaking with a Cast Member.                                                                                                                                                                                                                                                                                                          | 1  | 1        | /          | 1 |
|            | 8. Stitch Live! <sup>(2)</sup>   Duration: About 15 minutes. Performances every 15 minutes. Timetables can be viewed on site or on the mobile app. Visual and musical attraction.  Note: In the first phase of the show, all people are gathered in one place with a high degree of crowding. Timetables and languages can be consulted on site.                                                                                                                                                                                                     | 1  | 1        | 1          | 1 |
|            | 9. Studio D  New show - Join Mickey, Minnie and their special friends, in the Disney Junior Dream Factory as they use their imagination and courage to dream!  Opening planned for Spring 2020.                                                                                                                                                                                                                                                                                                                                                      | 1  | 1        | /          | 1 |
|            | 10. The Twilight Zone Tower of Terror <sup>TM(2)</sup>   Duration: About 5 minutes.  Attraction subject to physical restrictions.  Drop in if you dare take a trip to the 4th dimension aboard an elevator that travels faster than the speed of gravity!  Inspired by The Twilight Zone®, a registered trademark of CBS Inc. All rights reserved.  Access: Signal your presence to a Cast Member at the entrance to the attraction.  Note: Feeling of confinement and crowding.  Attraction strongly discouraged for people sensitive to dizziness. | X  | 1        | <b>√</b> 3 | X |
| BACKLOT    | ATTRACTIONS                                                                                                                                                                                                                                                                                                                                                                                                                                                                                                                                          | Ġ. | É        | .9         | • |
|            | 11. Moteurs Action! Stunt Show Spectacular®   Duration: About 35 minutes. Performance stage. Consult the Programme. Stunt shows.  Attention: High noise level.                                                                                                                                                                                                                                                                                                                                                                                       | 1  | <b>√</b> | /          | / |