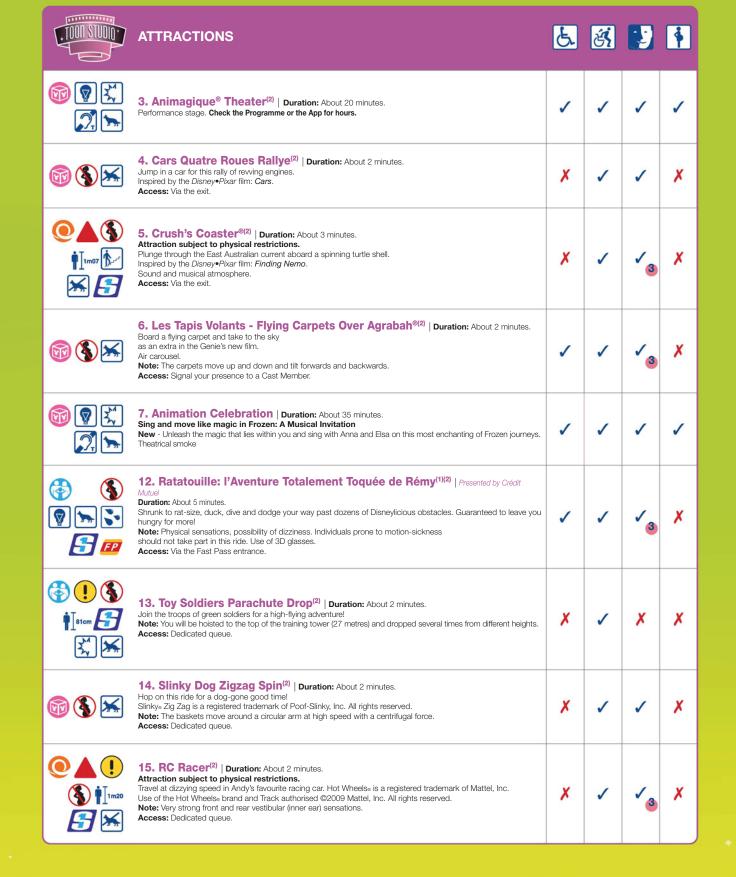

Towards Disneyland® Park

| FRONT LOT  | ATTRACTIONS                                                                                                                                                                                                                                                                                                                                                                                                                                                                                                                                          | Ł  | હ્યું    | 3          | • |
|------------|------------------------------------------------------------------------------------------------------------------------------------------------------------------------------------------------------------------------------------------------------------------------------------------------------------------------------------------------------------------------------------------------------------------------------------------------------------------------------------------------------------------------------------------------------|----|----------|------------|---|
|            | 1. Disney Studio 1 <sup>(2)</sup>                                                                                                                                                                                                                                                                                                                                                                                                                                                                                                                    | 1  | 1        | 1          | 1 |
| PRODUCTION | ATTRACTIONS                                                                                                                                                                                                                                                                                                                                                                                                                                                                                                                                          | Ł. | <b>ં</b> | . 9        | 4 |
|            | Studio Theater <sup>(2)</sup>   Duration: About 30 minutes.     Check the Programme or the mobile app.     Attention: Limited height at the entrance of the theatre of 2m07. You can request special access by speaking with a Cast Member.                                                                                                                                                                                                                                                                                                          | 1  | 1        | /          | 1 |
|            | 8. Stitch Live! <sup>(2)</sup>   Duration: About 15 minutes. Performances every 15 minutes. Timetables can be viewed on site or on the mobile app. Visual and musical attraction.  Note: In the first phase of the show, all people are gathered in one place with a high degree of crowding. Timetables and languages can be consulted on site.                                                                                                                                                                                                     | 1  | 1        | 1          | 1 |
|            | 9. Studio D  New show - Join Mickey, Minnie and their special friends, in the Disney Junior Dream Factory as they use their imagination and courage to dream!  Opening planned for Spring 2020.                                                                                                                                                                                                                                                                                                                                                      | 1  | 1        | /          | 1 |
|            | 10. The Twilight Zone Tower of Terror <sup>TM(2)</sup>   Duration: About 5 minutes.  Attraction subject to physical restrictions.  Drop in if you dare take a trip to the 4th dimension aboard an elevator that travels faster than the speed of gravity!  Inspired by The Twilight Zone®, a registered trademark of CBS Inc. All rights reserved.  Access: Signal your presence to a Cast Member at the entrance to the attraction.  Note: Feeling of confinement and crowding.  Attraction strongly discouraged for people sensitive to dizziness. | X  | 1        | <b>√</b> 3 | X |
| BACKLOT    | ATTRACTIONS                                                                                                                                                                                                                                                                                                                                                                                                                                                                                                                                          | Ġ. | É        | .9         | • |
|            | 11. Moteurs Action! Stunt Show Spectacular®   Duration: About 35 minutes. Performance stage. Consult the Programme. Stunt shows.  Attention: High noise level.                                                                                                                                                                                                                                                                                                                                                                                       | 1  | <b>√</b> | /          | / |